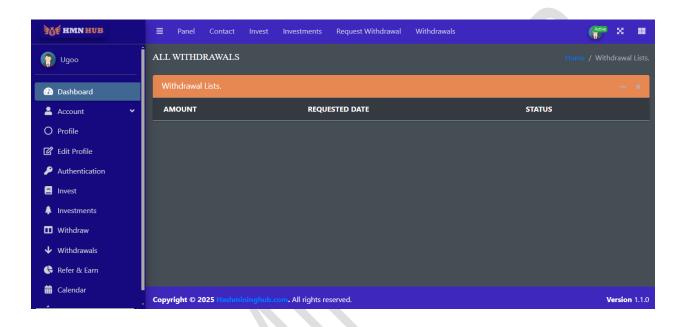

 $\checkmark$  How you can withdraw after your investment has matured.

Click on Withdraw by the left side in your dashboard, and you'll be taking to the below page.

Enter the amount you want to withdraw and proceed. Wait for some minute for Admin to finalize your withdrawal.